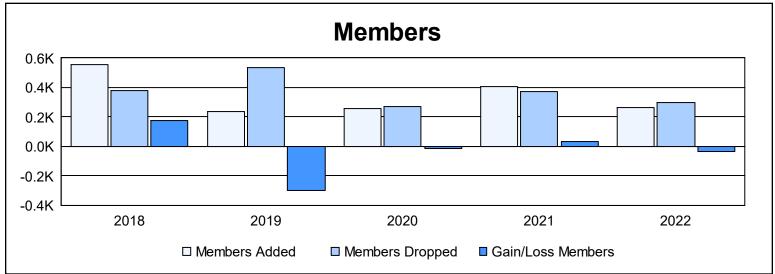

District B 7

As of June 2022 Cumulative

| Year      | New<br>Clubs | Dropped<br>Clubs | Gain/<br>Loss<br>Clubs | New<br>Members | Charter<br>Members | Reinstate<br>Members | Transfer<br>Members | Total<br>Member<br>Added | Total<br>Members<br>Dropped | Gain/<br>Loss<br>Members |
|-----------|--------------|------------------|------------------------|----------------|--------------------|----------------------|---------------------|--------------------------|-----------------------------|--------------------------|
| 2017-2018 | 9            | 1                | 8                      | 277            | 223                | 28                   | 25                  | 553                      | 377                         | 176                      |
| 2018-2019 | 4            | 2                | 2                      | 106            | 109                | 11                   | 11                  | 237                      | 533                         | -296                     |
| 2019-2020 | 1            | 2                | -1                     | 171            | 49                 | 15                   | 19                  | 254                      | 268                         | -14                      |
| 2020-2021 | 8            | 7                | 1                      | 208            | 169                | 18                   | 10                  | 405                      | 369                         | 36                       |
| 2021-2022 | 2            | 7                | -5                     | 197            | 50                 | 8                    | 8                   | 263                      | 295                         | -32                      |
| Average   | 5            | 4                | 1                      | 192            | 120                | 16                   | 15                  | 342                      | 368                         | -26                      |