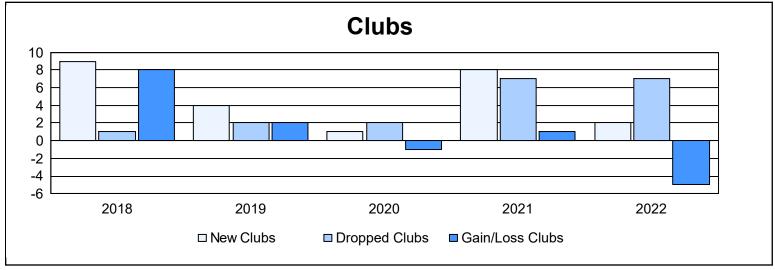

District B 7

As of June 2022 Cumulative

| Year      | New<br>Clubs | Dropped<br>Clubs | Gain/<br>Loss<br>Clubs | New<br>Members | Charter<br>Members | Reinstate<br>Members | Transfer<br>Members | Total<br>Member<br>Added | Total<br>Members<br>Dropped | Gain/<br>Loss<br>Members |
|-----------|--------------|------------------|------------------------|----------------|--------------------|----------------------|---------------------|--------------------------|-----------------------------|--------------------------|
| 2017-2018 | 9            | 1                | 8                      | 277            | 223                | 28                   | 25                  | 553                      | 377                         | 176                      |
| 2018-2019 | 4            | 2                | 2                      | 106            | 109                | 11                   | 11                  | 237                      | 533                         | -296                     |
| 2019-2020 | 1            | 2                | -1                     | 171            | 49                 | 15                   | 19                  | 254                      | 268                         | -14                      |
| 2020-2021 | 8            | 7                | 1                      | 208            | 169                | 18                   | 10                  | 405                      | 369                         | 36                       |
| 2021-2022 | 2            | 7                | -5                     | 197            | 50                 | 8                    | 8                   | 263                      | 295                         | -32                      |
| Average   | 5            | 4                | 1                      | 192            | 120                | 16                   | 15                  | 342                      | 368                         | -26                      |